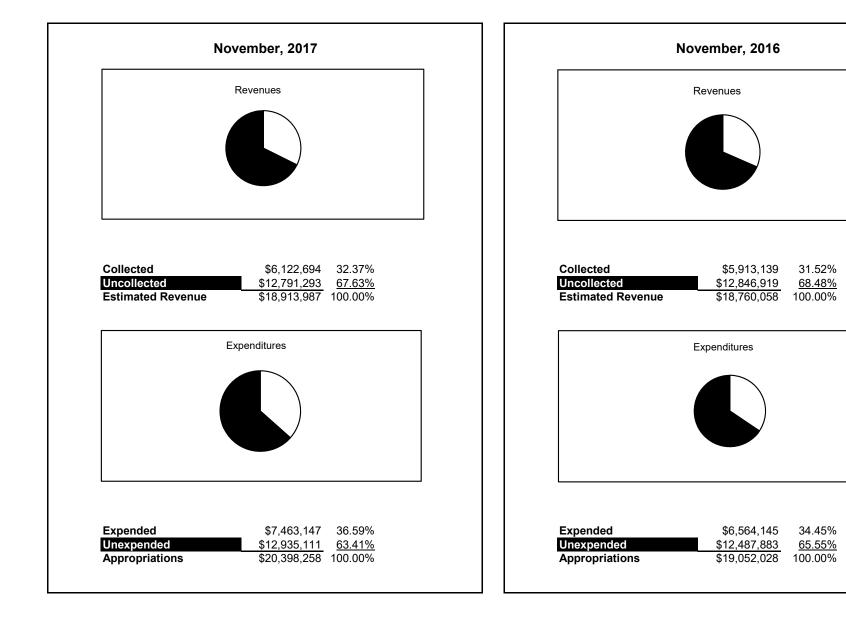

|                                                                 | Food Service      |                      |                    |                       |                                 |                     |                                   |                          |  |
|-----------------------------------------------------------------|-------------------|----------------------|--------------------|-----------------------|---------------------------------|---------------------|-----------------------------------|--------------------------|--|
| The School District of Sarasota County, FL                      | •                 | <b>B</b> 1 4 1       |                    |                       |                                 | Data XTD            | D144                              | 0/                       |  |
| Revenue & Expenditures - Budget And Actual<br>November 30, 2017 | Account<br>Number | Budgeted<br>Original | Amounts<br>Current | Actual YTD<br>Amounts | Percentage of<br>Current Budget | Prior YTD<br>Actual | Difference<br>Increase/(Decrease) | %<br>Increase/(Decrease) |  |
| REVENUES                                                        | Nulliber          | Originai             | Curreni            | Amounts               | Current Buuget                  | Actual              | Increase/(Decrease)               | Increase/(Decrease)      |  |
| Federal Direct                                                  | 3100              |                      |                    |                       |                                 |                     |                                   |                          |  |
| Federal Through State                                           | 3200              | 13,689,927.00        | 13,689,927.00      | 4,210,566.44          | 30.76%                          | 3,569,589.61        | 640,976.83                        |                          |  |
| State Sources                                                   | 3200              | 162,582.00           | 162,582.00         | 4,210,300.44          | 0.00%                           | 80,486.00           | (80,486.00)                       |                          |  |
| Local Sources                                                   | 3400              | 5,061,478.00         | 5,061,478.00       | 1,912,127.59          | 37.78%                          | 2,263,063.71        | (350,936.12)                      | -15.51%                  |  |
| Total Revenues                                                  | 3400              | 18,913,987.00        | 18,913,987.00      | 6,122,694.03          | 32.37%                          | 5,913,139.32        | 209,554.71                        | 3.54%                    |  |
| Total Revenues                                                  |                   | 18,913,987.00        | 18,915,987.00      | 0,122,094.05          | 52.5770                         | 5,915,159.52        | 209,534.71                        | 3.3478                   |  |
| Current:                                                        | 1                 |                      |                    |                       | 1                               |                     |                                   |                          |  |
| Instruction                                                     | 5000              |                      |                    |                       |                                 |                     |                                   |                          |  |
| Student Support Services                                        | 6100              |                      |                    |                       |                                 |                     |                                   |                          |  |
| Instructional Media Services                                    | 6200              |                      |                    |                       |                                 |                     |                                   |                          |  |
| Instruction and Curriculum Development Services                 | 6300              |                      |                    |                       |                                 |                     |                                   |                          |  |
| Instructional Staff Training Services                           | 6400              |                      |                    |                       |                                 |                     |                                   |                          |  |
| Instruction Related Technolgy                                   | 6500              |                      |                    |                       |                                 |                     |                                   |                          |  |
| Board                                                           | 7100              |                      |                    |                       |                                 |                     |                                   |                          |  |
| General Administration                                          | 7200              |                      |                    |                       |                                 |                     |                                   |                          |  |
| School Administration                                           | 7300              |                      |                    |                       |                                 |                     |                                   |                          |  |
| Facilities Acquisition and Construction                         | 7410              |                      |                    |                       |                                 |                     |                                   |                          |  |
| Fiscal Services                                                 | 7500              |                      |                    |                       |                                 |                     |                                   |                          |  |
| Food Services                                                   | 7600              | 20,398,258.00        | 20,398,258.00      | 7,463,147.08          | 36.59%                          | 6,564,144.71        | 899,002.37                        | 13.70%                   |  |
| Central Services                                                | 7700              |                      |                    |                       |                                 | <i>, , ,</i>        | ,                                 |                          |  |
| Pupil Transportation Services                                   | 7800              |                      |                    |                       |                                 |                     |                                   |                          |  |
| Operation of Plant                                              | 7900              |                      |                    |                       |                                 |                     |                                   |                          |  |
| Maintenance of Plant                                            | 8100              |                      |                    |                       |                                 |                     |                                   |                          |  |
| Administrative Tech Services                                    | 8200              |                      |                    |                       |                                 |                     |                                   |                          |  |
| Community Services                                              | 9100              |                      |                    |                       |                                 |                     |                                   |                          |  |
| Debt Service                                                    | 9200              |                      |                    |                       |                                 |                     |                                   |                          |  |
| Total Expenditures                                              |                   | 20,398,258.00        | 20,398,258.00      | 7,463,147.08          | 36.59%                          | 6,564,144.71        | 899,002.37                        | 13.70%                   |  |
| Excess (Deficiency) of Revenues Over (Under) Expenditure        | s                 | (1,484,271.00)       | (1,484,271.00)     | (1,340,453.05)        | 90.31%                          | (651,005.39)        | (689,447.66)                      | 105.91%                  |  |
| OTHER FINANCING SOURCES (USES)                                  |                   |                      |                    |                       |                                 |                     |                                   |                          |  |
| Transfers In                                                    | 3600              |                      |                    |                       |                                 |                     |                                   |                          |  |
| Transfers Out                                                   | 9700              |                      |                    |                       |                                 |                     |                                   |                          |  |
| Total Other Financing Sources (Uses)                            |                   | 0.00                 | 0.00               | 0.00                  |                                 | 0.00                | 0.00                              |                          |  |
| Net Change in Fund Balances                                     |                   | (1,484,271.00)       | (1,484,271.00)     | (1,340,453.05)        | 90.31%                          | (651,005.39)        | (689,447.66)                      | 105.91%                  |  |
| Fund Balances, Prior Year                                       | 2800              | 4,487,258.00         | 4,487,258.00       | 4,487,257.48          | 100.00%                         | 5,426,532.42        | (939,274.94)                      | -17.31%                  |  |
| Adjustment to Fund Balances                                     | 2891              |                      |                    |                       |                                 |                     | · · · /                           |                          |  |
| Fund Balances, Current Year                                     | 2700              | 3,002,987.00         | 3,002,987.00       | 3,146,804.43          | 104.79%                         | 4,775,527.03        | (1,628,722.60)                    | -34.11%                  |  |