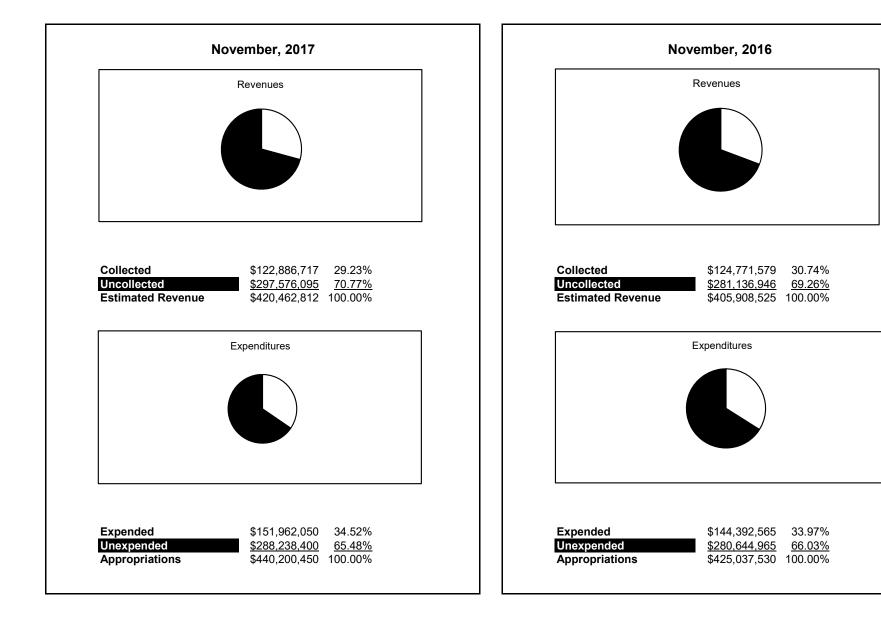

|                                                           |         | General Fund    |                 |                         |                 |                |                 |                     |                     |  |  |  |
|-----------------------------------------------------------|---------|-----------------|-----------------|-------------------------|-----------------|----------------|-----------------|---------------------|---------------------|--|--|--|
| The School District of Sarasota County, FL                |         |                 |                 |                         |                 |                |                 |                     |                     |  |  |  |
| Revenue & Expenditures - Budget And Actual                | Account | Budgeted        | Amounts         | <b>Projected Annual</b> | Actual YTD      | Percentage of  | Prior YTD       | Difference          | %                   |  |  |  |
| November 30, 2017                                         | Number  | Original        | Current         | Actual                  | Amounts         | Current Budget | Actual          | Increase/(Decrease) | Increase/(Decrease) |  |  |  |
| REVENUES                                                  |         |                 |                 |                         |                 |                |                 |                     |                     |  |  |  |
| Federal Direct                                            | 3100    | 409,475.00      | 409,475.00      | 409,475.00              | 150,878.78      | 36.85%         | 167,201.12      | (16,322.34)         | -9.76%              |  |  |  |
| Federal Through State                                     | 3200    | 2,413,160.00    | 2,413,160.00    | 2,218,770.00            | 103,893.86      | 4.31%          | 131,934.79      | (28,040.93)         | -21.25%             |  |  |  |
| State Sources                                             | 3300    | 80,689,416.00   | 80,689,416.00   | 77,669,416.00           | 36,447,909.37   | 45.17%         | 33,182,287.77   | 3,265,621.60        | 9.84%               |  |  |  |
| Local Sources                                             | 3400    | 336,950,761.00  | 336,950,761.00  | 336,950,761.00          | 86,184,034.70   | 25.58%         | 91,290,154.85   | (5,106,120.15)      | -5.59%              |  |  |  |
| Total Revenues                                            |         | 420,462,812.00  | 420,462,812.00  | 417,248,422.00          | 122,886,716.71  | 29.23%         | 124,771,578.53  | (1,884,861.82)      | -1.51%              |  |  |  |
| EXPENDITURES                                              |         |                 |                 |                         |                 |                |                 |                     |                     |  |  |  |
| Current:                                                  |         |                 |                 |                         |                 |                |                 |                     |                     |  |  |  |
| Instruction                                               | 5000    | 294,995,712.00  | 294,995,712.00  | 294,921,093             | 95,363,512.12   | 32.33%         | 90,790,018.85   | 4,573,493.27        | 5.04%               |  |  |  |
| Student Support Services                                  | 6100    | 25,163,051.00   | 25,163,051.00   | 25,084,815              | 8,336,669.32    | 33.13%         | 7,787,014.81    | 549,654.51          | 7.06%               |  |  |  |
| Instructional Media Services                              | 6200    | 3,896,731.00    | 3,896,731.00    | 3,805,397               | 2,014,329.98    | 51.69%         | 1,128,187.68    | 886,142.30          | 78.55%              |  |  |  |
| Instruction and Curriculum Development Services           | 6300    | 3,177,133.00    | 3,177,133.00    | 3,159,235               | 1,145,787.77    | 36.06%         | 1,086,044.61    | 59,743.16           | 5.50%               |  |  |  |
| Instructional Staff Training Services                     | 6400    | 1,063,587.00    | 1,063,587.00    | 1,051,891               | 455,445.36      | 42.82%         | 328,084.00      | 127,361.36          | 38.82%              |  |  |  |
| Instruction Related Technolgy                             | 6500    | 6,059,930.00    | 6,059,930.00    | 5,596,146               | 2,575,764.73    | 42.50%         | 3,492,176.29    | (916,411.56)        | -26.24%             |  |  |  |
| Board                                                     | 7100    | 1,170,288.00    | 1,170,288.00    | 1,521,621               | 468,157.61      | 40.00%         | 463,321.66      | 4,835.95            | 1.04%               |  |  |  |
| General Administration                                    | 7200    | 1,909,303.00    | 1,909,303.00    | 1,875,102               | 753,630.00      | 39.47%         | 581,273.40      | 172,356.60          | 29.65%              |  |  |  |
| School Administration                                     | 7300    | 19,325,017.00   | 19,325,017.00   | 19,298,548              | 7,830,795.95    | 40.52%         | 6,942,444.18    | 888,351.77          | 12.80%              |  |  |  |
| Facilities Acquisition and Construction                   | 7410    | 63,675.00       | 63,675.00       | 29,981                  | 26,679.37       | 41.90%         | 54,357.15       | (27,677.78)         | -50.92%             |  |  |  |
| Fiscal Services                                           | 7500    | 2,269,490.00    | 2,269,490.00    | 1,980,267               | 827,266.38      | 36.45%         | 908,398.93      | (81,132.55)         | -8.93%              |  |  |  |
| Food Services                                             | 7600    | 51,422.00       | 51,422.00       | 96,422                  | 59,838.59       | 116.37%        | 14,032.33       | 45,806.26           | 326.43%             |  |  |  |
| Central Services                                          | 7700    | 6,105,175.00    | 6,105,175.00    | 5,916,873               | 2,509,421.71    | 41.10%         | 2,326,653.24    | 182,768.47          | 7.86%               |  |  |  |
| Pupil Transportation Services                             | 7800    | 16,459,452.00   | 16,459,452.00   | 16,402,381              | 5,861,017.60    | 35.61%         | 5,486,423.19    | 374,594.41          | 6.83%               |  |  |  |
| Operation of Plant                                        | 7900    | 35,505,818.00   | 35,505,818.00   | 35,505,818              | 15,202,388.53   | 42.82%         | 13,559,661.54   | 1,642,726.99        | 12.11%              |  |  |  |
| Maintenance of Plant                                      | 8100    | 16,724,932.00   | 16,724,932.00   | 16,226,923              | 6,298,119.65    | 37.66%         | 7,332,208.72    | (1,034,089.07)      | -14.10%             |  |  |  |
| Administrative Tech Services                              | 8200    | 3,355,903.00    | 3,355,903.00    | 3,151,180               | 1,170,984.36    | 34.89%         | 1,196,488.33    | (25,503.97)         | -2.13%              |  |  |  |
| Community Services                                        | 9100    | 2,903,831.00    | 2,903,831.00    | 2,903,831               | 1,062,240.73    | 36.58%         | 915,775.99      | 146,464.74          | 15.99%              |  |  |  |
| Debt Service                                              | 9200    |                 |                 |                         |                 |                |                 |                     |                     |  |  |  |
| Total Expenditures                                        |         | 440,200,450.00  | 440,200,450.00  |                         | 151,962,049.76  | 34.52%         | ,,              | 7,569,484.86        | 5.24%               |  |  |  |
| Excess (Deficiency) of Revenues Over (Under) Expenditures |         | (19,737,638.00) | (19,737,638.00) | (21,279,102.00)         | (29,075,333.05) | 147.31%        | (19,620,986.37) | (9,454,346.68)      | 48.18%              |  |  |  |
| OTHER FINANCING SOURCES (USES)                            |         |                 |                 |                         |                 |                |                 |                     |                     |  |  |  |
| Other Financing Sources                                   | 3700    |                 |                 |                         |                 |                |                 |                     |                     |  |  |  |
| Transfers In                                              | 3600    | 19,883,915.00   | 19,883,915.00   | 19,883,915.00           | 4,466,105.43    | 22.46%         | 5,621,994.45    | (1,155,889.02)      |                     |  |  |  |
| Transfers Out                                             | 9700    | (577,910.00)    | (577,910.00)    | (577,910.00)            | 0.00            | 0.00%          | 0.00            | 0.00                |                     |  |  |  |
| Total Other Financing Sources (Uses)                      |         | 19,306,005.00   | 19,306,005.00   | 19,306,005.00           | 4,466,105.43    | 23.13%         | 5,621,994.45    | (1,155,889.02)      |                     |  |  |  |
| Net Change in Fund Balances                               |         | (431,633.00)    | (431,633.00)    | (1,973,097.00)          | (24,609,227.62) |                | (13,998,991.92) | (10,610,235.70)     |                     |  |  |  |
| Fund Balances, Prior Year                                 | 2800    | 73,434,844.00   | 73,434,844.00   | 73,434,844.00           | 73,434,839.29   | 100.00%        | 58,877,793.64   | 14,557,045.65       | 24.72%              |  |  |  |
| Adjustment to Fund Balances                               | 2891    |                 |                 |                         |                 |                |                 |                     |                     |  |  |  |
| Fund Balances, Current Year                               | 2700    | 73,003,211.00   | 73,003,211.00   | 71,461,747.00           | 48,825,611.67   | 66.88%         | 44,878,801.72   | 3,946,809.95        | 8.79%               |  |  |  |