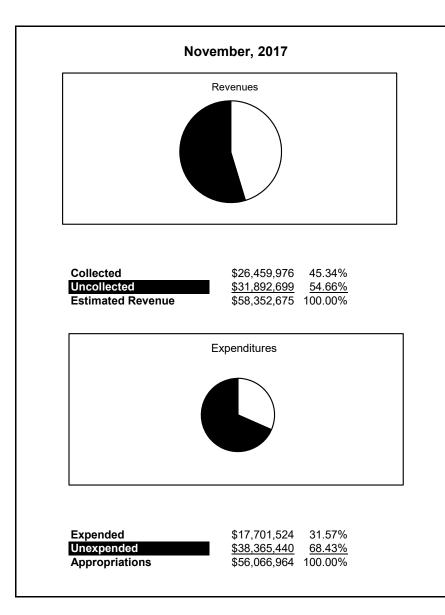

|                                                          | Internal Service Fund |                            |               |               |                |               |                     |                     |
|----------------------------------------------------------|-----------------------|----------------------------|---------------|---------------|----------------|---------------|---------------------|---------------------|
| The School District of Sarasota County, FL               |                       |                            |               |               |                |               |                     |                     |
| <b>Revenue &amp; Expenditures - Budget And Actual</b>    | Account               | Budgeted                   | Amounts       | Actual YTD    | Percentage of  | Prior YTD     | Difference          | %                   |
| November 30, 2017                                        | Number                | Original                   | Current       | Amounts       | Current Budget | Actual        | Increase/(Decrease) | Increase/(Decrease) |
| REVENUES                                                 |                       |                            |               |               |                |               |                     |                     |
| Federal Direct                                           | 3100                  |                            |               |               |                |               |                     |                     |
| Federal Through State                                    | 3200                  |                            |               |               |                |               |                     |                     |
| State Sources                                            | 3300                  |                            |               |               |                |               |                     |                     |
| Local Sources                                            | 3400                  | 58,352,675.00              | 58,352,675.00 | 26,459,975.56 | 45.34%         | 25,443,231.23 | 1,016,744.33        | 4.00%               |
| Total Revenues                                           |                       | 58,352,675.00              | 58,352,675.00 | 26,459,975.56 | 45.34%         | 25,443,231.23 | 1,016,744.33        | 4.00%               |
| EXPENDITURES                                             |                       |                            |               |               |                |               |                     |                     |
| Current:                                                 |                       |                            |               |               |                |               |                     |                     |
| Instruction                                              | 5000                  |                            |               |               |                |               |                     |                     |
| Student Support Services                                 | 6100                  |                            |               |               |                |               |                     |                     |
| Instructional Media Services                             | 6200                  |                            |               |               |                |               |                     |                     |
| Instruction and Curriculum Development Services          | 6300                  |                            |               |               |                |               |                     |                     |
| Instructional Staff Training Services                    | 6400                  |                            |               |               |                |               |                     |                     |
| Instruction Related Technolgy                            | 6500                  |                            |               |               |                |               |                     |                     |
| Board                                                    | 7100                  |                            |               |               |                |               |                     |                     |
| General Administration                                   | 7200                  |                            |               |               |                |               |                     |                     |
| School Administration                                    | 7300                  |                            |               |               |                |               |                     |                     |
| Facilities Acquisition and Construction                  | 7410                  |                            |               |               |                |               |                     |                     |
| Fiscal Services                                          | 7500                  |                            |               |               |                |               |                     |                     |
| Food Services                                            | 7600                  |                            |               |               |                |               |                     |                     |
| Central Services                                         | 7700                  | 56,066,964.00              | 56,066,964.00 | 17,701,523.92 | 31.57%         | 17,238,616.81 | 462,907.11          | 2.69%               |
| Pupil Transportation Services                            | 7800                  |                            |               |               |                |               |                     |                     |
| Operation of Plant                                       | 7900                  |                            |               |               |                |               |                     |                     |
| Maintenance of Plant                                     | 8100                  |                            |               |               |                |               |                     |                     |
| Administrative Tech Services                             | 8200                  |                            |               |               |                |               |                     |                     |
| Community Services                                       | 9100                  |                            |               |               |                |               |                     |                     |
| Debt Service                                             | 9200                  |                            |               |               |                |               |                     |                     |
| Total Expenditures                                       |                       | 56,066,964.00              | 56,066,964.00 | 17,701,523.92 | 31.57%         | 17,238,616.81 | 462,907.11          | 2.69%               |
| Excess (Deficiency) of Revenues Over (Under) Expenditure | 5                     | 2,285,711.00               | 2,285,711.00  | 8,758,451.64  | 383.18%        | 8,204,614.42  | 553,837.22          | 6.75%               |
| OTHER FINANCING SOURCES (USES)                           |                       |                            |               |               |                |               |                     |                     |
| Transfers In                                             | 3600                  | 577,910.00                 | 577,910.00    |               | 0.00%          |               | 0.00                |                     |
| Transfers Out                                            | 9700                  | <i>x x x x x x x x x x</i> | · · · · ·     |               |                |               |                     |                     |
| Total Other Financing Sources (Uses)                     |                       | 577,910.00                 | 577,910.00    | 0.00          | 0.00%          | 0.00          | 0.00                |                     |
| Change in Net Position                                   |                       | 2,863,621.00               | 2,863,621.00  | 8,758,451.64  | 305.85%        | 8,204,614.42  | 553,837.22          | 6.75%               |
| Net Position, Prior Year                                 | 2800                  | 27,381,640.00              | 27,381,640.00 | 27,381,638.74 | 100.00%        | 21,866,545.83 | 5,515,092.91        | 25.22%              |
| Adjustment to Net Position                               | 2891                  |                            |               |               |                |               |                     |                     |
| Net Position, Current Year                               | 2700                  | 30,245,261.00              | 30,245,261.00 | 36,140,090.38 | 119.49%        | 30,071,160.25 | 6,068,930.13        | 20.18%              |