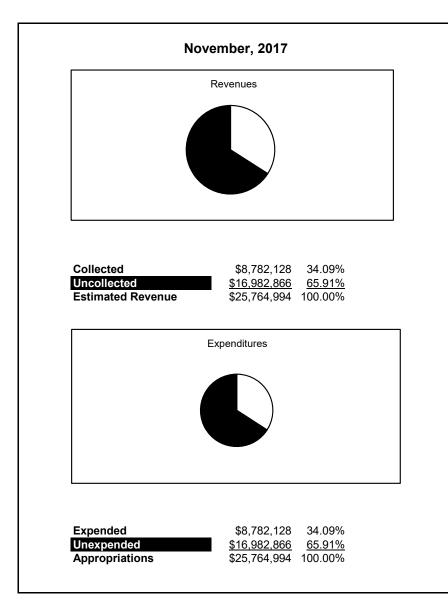

|                                                          |         | Special Revenue |               |              |                |              |                     |                     |  |  |  |
|----------------------------------------------------------|---------|-----------------|---------------|--------------|----------------|--------------|---------------------|---------------------|--|--|--|
| The School District of Sarasota County, FL               |         |                 |               |              |                |              |                     |                     |  |  |  |
| Revenue & Expenditures - Budget And Actual               | Account | Budgeted        |               | Actual YTD   | Percentage of  | Prior YTD    | Difference          | %                   |  |  |  |
| November 30, 2017                                        | Number  | Original        | Current       | Amounts      | Current Budget | Actual       | Increase/(Decrease) | Increase/(Decrease) |  |  |  |
| REVENUES                                                 |         |                 |               |              |                |              |                     |                     |  |  |  |
| Federal Direct                                           | 3100    | 1,175,623.00    | 1,175,623.00  | 486,468.55   | 41.38%         | 481,538.98   | 4,929.57            | 1.02%               |  |  |  |
| Federal Through State                                    | 3200    | 21,715,303.00   | 21,715,303.00 | 6,618,475.50 | 30.48%         | 6,833,050.80 | (214,575.30)        | -3.14%              |  |  |  |
| State Sources                                            | 3300    |                 |               |              |                |              |                     |                     |  |  |  |
| Local Sources                                            | 3400    | 2,874,068.00    | 2,874,068.00  | 1,677,184.00 | 58.36%         | 1,633,609.72 | 43,574.28           | 2.67%               |  |  |  |
| Total Revenues                                           |         | 25,764,994.00   | 25,764,994.00 | 8,782,128.05 | 34.09%         | 8,948,199.50 | (166,071.45)        | -1.86%              |  |  |  |
| EXPENDITURES                                             |         |                 |               |              |                |              |                     |                     |  |  |  |
| Current:                                                 |         |                 |               |              |                |              |                     |                     |  |  |  |
| Instruction                                              | 5000    | 16,596,306.00   | 16,596,306.00 | 5,575,162.20 | 33.59%         | 5,666,294.86 | (91,132.66)         | -1.61%              |  |  |  |
| Student Support Services                                 | 6100    | 2,842,610.00    | 2,842,610.00  | 1,251,277.20 | 44.02%         | 1,130,477.35 | 120,799.85          | 10.69%              |  |  |  |
| Instructional Media Services                             | 6200    | 0.00            | 0.00          | 876.98       |                | 8,207.22     | (7,330.24)          | -89.31%             |  |  |  |
| Instruction and Curriculum Development Services          | 6300    | 910,662.00      | 910,662.00    | 198,775.61   | 21.83%         | 202,986.38   | (4,210.77)          | -2.07%              |  |  |  |
| Instructional Staff Training Services                    | 6400    | 3,168,394.00    | 3,168,394.00  | 940,206.52   | 29.67%         | 1,174,686.01 | (234,479.49)        | -19.96%             |  |  |  |
| Instruction Related Technolgy                            | 6500    | 0.00            | 0.00          | 0.00         |                | 12,842.52    | (12,842.52)         | -100.00%            |  |  |  |
| Board                                                    | 7100    |                 |               |              |                |              |                     |                     |  |  |  |
| General Administration                                   | 7200    | 1,172,847.00    | 1,172,847.00  | 386,879.83   | 32.99%         | 222,144.94   | 164,734.89          | 74.16%              |  |  |  |
| School Administration                                    | 7300    |                 |               |              |                | 0.00         |                     |                     |  |  |  |
| Facilities Acquisition and Construction                  | 7410    |                 |               |              |                |              |                     |                     |  |  |  |
| Fiscal Services                                          | 7500    | 74,080.00       | 74,080.00     | 10,019.91    | 13.53%         | 13,334.70    | (3,314.79)          | -24.86%             |  |  |  |
| Food Services                                            | 7600    |                 |               |              |                |              |                     |                     |  |  |  |
| Central Services                                         | 7700    | 218,380.00      | 218,380.00    | 55,653.79    | 25.48%         | 65,504.33    | (9,850.54)          | -15.04%             |  |  |  |
| Pupil Transportation Services                            | 7800    | 32,000.00       | 32,000.00     | 7,006.22     | 21.89%         | 20,480.68    | (13,474.46)         | -65.79%             |  |  |  |
| Operation of Plant                                       | 7900    |                 |               |              |                |              |                     |                     |  |  |  |
| Maintenance of Plant                                     | 8100    |                 |               |              |                |              |                     |                     |  |  |  |
| Administrative Tech Services                             | 8200    |                 |               |              |                |              |                     |                     |  |  |  |
| Community Services                                       | 9100    | 749,715.00      | 749,715.00    | 356,269.79   | 47.52%         | 431,240.51   | (74,970.72)         | -17.38%             |  |  |  |
| Debt Service                                             | 9200    |                 |               |              |                |              | \$ - <i>-</i> /     |                     |  |  |  |
| Total Expenditures                                       |         | 25,764,994.00   | 25,764,994.00 | 8,782,128.05 | 34.09%         | 8,948,199.50 | (166,071.45)        | -1.86%              |  |  |  |
| Excess (Deficiency) of Revenues Over (Under) Expenditure | s       | 0.00            | 0.00          | 0.00         |                | 0.00         | 0.00                |                     |  |  |  |
| OTHER FINANCING SOURCES (USES)                           |         |                 |               |              |                |              |                     |                     |  |  |  |
| Transfers In                                             | 3600    |                 |               |              |                |              |                     |                     |  |  |  |
| Transfers Out                                            | 9700    |                 |               |              |                |              |                     |                     |  |  |  |
| Total Other Financing Sources (Uses)                     |         | 0.00            | 0.00          | 0.00         |                | 0.00         | 0.00                |                     |  |  |  |
| Net Change in Fund Balances                              |         | 0.00            | 0.00          | 0.00         |                | 0.00         | 0.00                |                     |  |  |  |
| Fund Balances, Prior Year                                | 2800    | 231,739.00      | 231,739.00    | 231,737.83   |                | 68,044.59    | 163,693.24          |                     |  |  |  |
| Adjustment to Fund Balances                              | 2891    |                 |               |              |                |              |                     |                     |  |  |  |
| Fund Balances, Current Year                              | 2700    | 231,739.00      | 231,739.00    | 231,737.83   |                | 68,044,59    | 163,693.24          |                     |  |  |  |