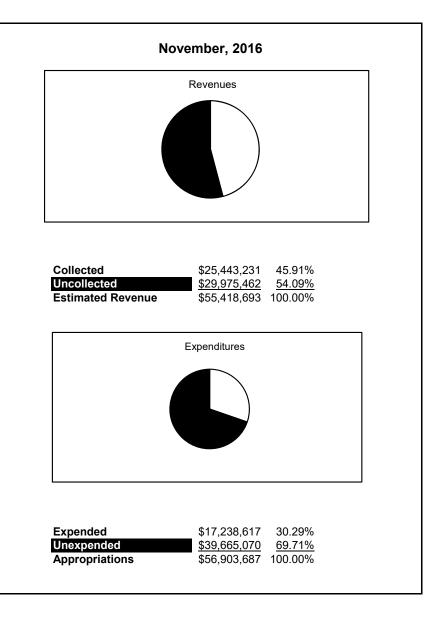

|                                                          | Internal Service Fund |                            |               |               |                |               |                     |                     |
|----------------------------------------------------------|-----------------------|----------------------------|---------------|---------------|----------------|---------------|---------------------|---------------------|
| The School District of Sarasota County, FL               |                       |                            |               |               |                |               |                     |                     |
| <b>Revenue &amp; Expenditures - Budget And Actual</b>    | Account               | Budgeted                   | Amounts       | Actual YTD    | Percentage of  | Prior YTD     | Difference          | %                   |
| November 30, 2017                                        | Number                | Original                   | Current       | Amounts       | Current Budget | Actual        | Increase/(Decrease) | Increase/(Decrease) |
| REVENUES                                                 |                       |                            |               |               |                |               |                     |                     |
| Federal Direct                                           | 3100                  |                            |               |               |                |               |                     |                     |
| Federal Through State                                    | 3200                  |                            |               |               |                |               |                     |                     |
| State Sources                                            | 3300                  |                            |               |               |                |               |                     |                     |
| Local Sources                                            | 3400                  | 58,352,675.00              | 58,352,675.00 | 26,459,975.56 | 45.34%         | 25,443,231.23 | 1,016,744.33        | 4.00%               |
| Total Revenues                                           |                       | 58,352,675.00              | 58,352,675.00 | 26,459,975.56 | 45.34%         | 25,443,231.23 | 1,016,744.33        | 4.00%               |
| EXPENDITURES                                             |                       |                            |               |               |                |               |                     |                     |
| Current:                                                 |                       |                            |               |               |                |               |                     |                     |
| Instruction                                              | 5000                  |                            |               |               |                |               |                     |                     |
| Student Support Services                                 | 6100                  |                            |               |               |                |               |                     |                     |
| Instructional Media Services                             | 6200                  |                            |               |               |                |               |                     |                     |
| Instruction and Curriculum Development Services          | 6300                  |                            |               |               |                |               |                     |                     |
| Instructional Staff Training Services                    | 6400                  |                            |               |               |                |               |                     |                     |
| Instruction Related Technolgy                            | 6500                  |                            |               |               |                |               |                     |                     |
| Board                                                    | 7100                  |                            |               |               |                |               |                     |                     |
| General Administration                                   | 7200                  |                            |               |               |                |               |                     |                     |
| School Administration                                    | 7300                  |                            |               |               |                |               |                     |                     |
| Facilities Acquisition and Construction                  | 7410                  |                            |               |               |                |               |                     |                     |
| Fiscal Services                                          | 7500                  |                            |               |               |                |               |                     |                     |
| Food Services                                            | 7600                  |                            |               |               |                |               |                     |                     |
| Central Services                                         | 7700                  | 56,066,964.00              | 56,066,964.00 | 17,701,523.92 | 31.57%         | 17,238,616.81 | 462,907.11          | 2.69%               |
| Pupil Transportation Services                            | 7800                  |                            |               |               |                |               |                     |                     |
| Operation of Plant                                       | 7900                  |                            |               |               |                |               |                     |                     |
| Maintenance of Plant                                     | 8100                  |                            |               |               |                |               |                     |                     |
| Administrative Tech Services                             | 8200                  |                            |               |               |                |               |                     |                     |
| Community Services                                       | 9100                  |                            |               |               |                |               |                     |                     |
| Debt Service                                             | 9200                  |                            |               |               |                |               |                     |                     |
| Total Expenditures                                       |                       | 56,066,964.00              | 56,066,964.00 | 17,701,523.92 | 31.57%         | 17,238,616.81 | 462,907.11          | 2.69%               |
| Excess (Deficiency) of Revenues Over (Under) Expenditure | 5                     | 2,285,711.00               | 2,285,711.00  | 8,758,451.64  | 383.18%        | 8,204,614.42  | 553,837.22          | 6.75%               |
| OTHER FINANCING SOURCES (USES)                           |                       |                            |               |               |                |               |                     |                     |
| Transfers In                                             | 3600                  | 577,910.00                 | 577,910.00    |               | 0.00%          |               | 0.00                |                     |
| Transfers Out                                            | 9700                  | <i>x x x x x x x x x x</i> | · · · · ·     |               |                |               |                     |                     |
| Total Other Financing Sources (Uses)                     |                       | 577,910.00                 | 577,910.00    | 0.00          | 0.00%          | 0.00          | 0.00                |                     |
| Change in Net Position                                   |                       | 2,863,621.00               | 2,863,621.00  | 8,758,451.64  | 305.85%        | 8,204,614.42  | 553,837.22          | 6.75%               |
| Net Position, Prior Year                                 | 2800                  | 27,381,640.00              | 27,381,640.00 | 27,381,638.74 | 100.00%        | 21,866,545.83 | 5,515,092.91        | 25.22%              |
| Adjustment to Net Position                               | 2891                  |                            |               |               |                |               |                     |                     |
| Net Position, Current Year                               | 2700                  | 30,245,261.00              | 30,245,261.00 | 36,140,090.38 | 119.49%        | 30,071,160.25 | 6,068,930.13        | 20.18%              |